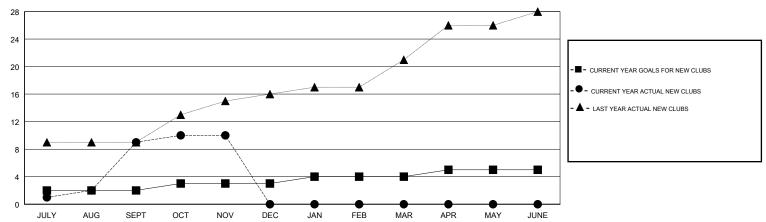

#### GOALS AND ACTUAL NEW CLUBS CUMULATIVE

# GMT: JAYESH THAKKAR LOCATION INDIA GMT CA

| Clubs                 |               |           |               | Members               |                           |                         |                                              |
|-----------------------|---------------|-----------|---------------|-----------------------|---------------------------|-------------------------|----------------------------------------------|
| RESULTS FOR 2018-2019 |               |           |               | RESULTS FOR 2018-2019 |                           |                         |                                              |
| QUARTER               | NEW CLUB GOAL | NEW CLUBS | DROPPED CLUBS | QUARTER               | MEMBER GROWTH NET<br>GOAL | MEMBER GROWTH<br>ACTUAL | DROPPED MEMBERS ACTUAL (including transfers) |
| JULY/AUG/SEPT         | 2             | 9         | 0             | JULY/AUG/SEPT         | 230                       | 297                     | 224                                          |
| OCT/NOV/DEC           | 1             | 1         | 0             | OCT/NOV/DEC           | 160                       | 66                      | 96                                           |
| JAN/FEB/MAR           | 1             | 0         | 0             | JAN/FEB/MAR           | 115                       | 0                       | 0                                            |
| APR/MAY/JUNE          | 1             | 0         | 0             | APR/MAY/JUNE          | 65                        | 0                       | 0                                            |