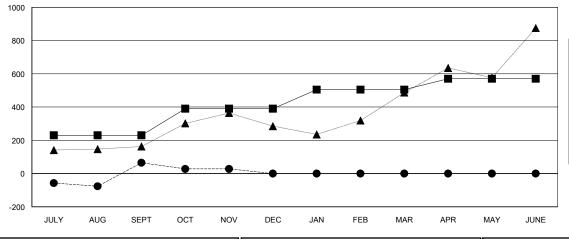

## GOALS AND ACTUAL MEMBERS CUMULATIVE

| DROPPED CLUBS: 0 |     |
|------------------|-----|
| DROPPED MEMBERS  |     |
| DECEASED         | 3   |
| CLUB CANCELLED   | 0   |
| OTHER            | 317 |
| TOTAL            | 320 |

# GMT: JAYESH THAKKAR LOCATION INDIA GMT CA

| Clubs                 |               |           |               | Members               |                           |                         |                                              |
|-----------------------|---------------|-----------|---------------|-----------------------|---------------------------|-------------------------|----------------------------------------------|
| RESULTS FOR 2018-2019 |               |           |               | RESULTS FOR 2018-2019 |                           |                         |                                              |
| QUARTER               | NEW CLUB GOAL | NEW CLUBS | DROPPED CLUBS | QUARTER               | MEMBER GROWTH NET<br>GOAL | MEMBER GROWTH<br>ACTUAL | DROPPED MEMBERS ACTUAL (including transfers) |
| JULY/AUG/SEPT         | 2             | 9         | 0             | JULY/AUG/SEPT         | 230                       | 297                     | 224                                          |
| OCT/NOV/DEC           | 1             | 1         | 0             | OCT/NOV/DEC           | 160                       | 66                      | 96                                           |
| JAN/FEB/MAR           | 1             | 0         | 0             | JAN/FEB/MAR           | 115                       | 0                       | 0                                            |
| APR/MAY/JUNE          | 1             | 0         | 0             | APR/MAY/JUNE          | 65                        | 0                       | 0                                            |